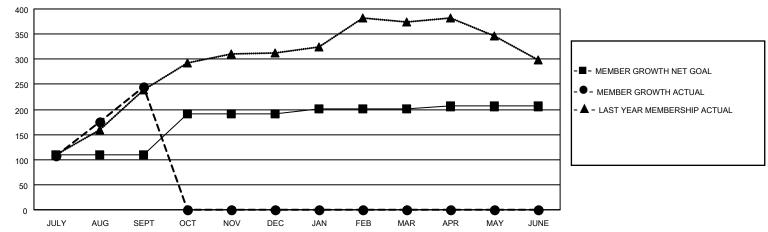

## GOALS AND ACTUAL MEMBERS CUMULATIVE

| DROPPED CLUBS: 0 |    | 36 CLUBS OF 80 ADDED 1 OR<br>MORE NEW MEMBERS | GENDER DISTRIBUTION                 |                           |  |
|------------------|----|-----------------------------------------------|-------------------------------------|---------------------------|--|
|                  |    | NORE NEW WEINBERS                             | MALE<br>FEMALE                      | 1,637 (69.93%)            |  |
|                  |    |                                               | NON BINARY                          | 704 (30.07%)<br>0 (0.00%) |  |
| DROPPED MEMBERS  |    |                                               | PREFER NOT TO ANSWER                | 0 (0.00%)                 |  |
| DECEASED         | 1  |                                               | THE ENTITY TO A MOVIE TO            | 0 (0.0070)                |  |
| CLUB CANCELLED   | 0  | CLICK HERE FOR CUMULATIVE                     | TOTAL FAMILY UNIT MEMBERS           | 879                       |  |
| OTHER            | 18 | MEMBERSHIP DATA                               |                                     |                           |  |
| TOTAL            | 19 |                                               | FAMILY MEMBERS PAYING HALF DUES 486 |                           |  |
|                  |    |                                               |                                     |                           |  |

## MONTHLY MEMBERSHIP PROGRESS REPORT

LOCATION INDIA District 317 F Results as of: 9/30/2022

| Clubs RESULTS FOR 2022-2023 |   |   |   | Members RESULTS FOR 2022-2023 |     |     |    |
|-----------------------------|---|---|---|-------------------------------|-----|-----|----|
|                             |   |   |   |                               |     |     |    |
| JULY/AUG/SEPT               | 5 | 9 | 0 | JULY/AUG/SEPT                 | 110 | 268 | 19 |
| OCT/NOV/DEC                 | 3 | 0 | 0 | OCT/NOV/DEC                   | 81  | 0   | 0  |
| JAN/FEB/MAR                 | 4 | 0 | 0 | JAN/FEB/MAR                   | 10  | 0   | 0  |
| APR/MAY/JUNE                | 3 | 0 | 0 | APR/MAY/JUNE                  | 5   | 0   | 0  |