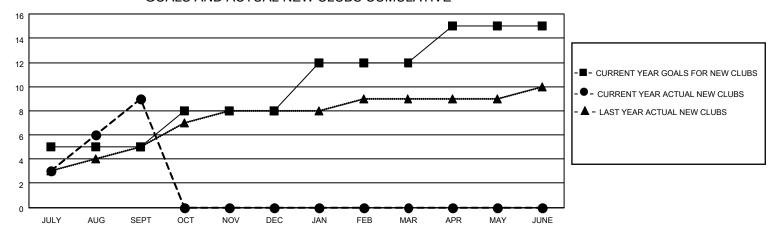

## GOALS AND ACTUAL NEW CLUBS CUMULATIVE

## MONTHLY MEMBERSHIP PROGRESS REPORT

LOCATION INDIA District 317 F Results as of: 9/30/2022

| Clubs RESULTS FOR 2022-2023 |   |   |   | Members RESULTS FOR 2022-2023 |     |     |    |
|-----------------------------|---|---|---|-------------------------------|-----|-----|----|
|                             |   |   |   |                               |     |     |    |
| JULY/AUG/SEPT               | 5 | 9 | 0 | JULY/AUG/SEPT                 | 110 | 268 | 19 |
| OCT/NOV/DEC                 | 3 | 0 | 0 | OCT/NOV/DEC                   | 81  | 0   | 0  |
| JAN/FEB/MAR                 | 4 | 0 | 0 | JAN/FEB/MAR                   | 10  | 0   | 0  |
| APR/MAY/JUNE                | 3 | 0 | 0 | APR/MAY/JUNE                  | 5   | 0   | 0  |